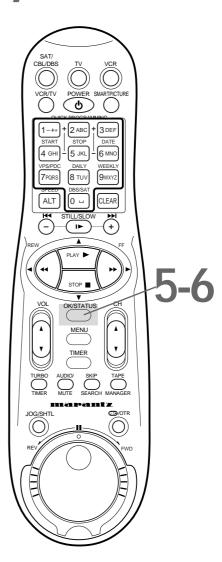

### 24 Remote Control Buttons

#### TV Button

Press this button before pressing other TV operation buttons.

#### PLAY Button

When operating the VCR, press to play a tape. Also, press to release Slow, Still, or Search mode and to return to normal playback. *Details are on page 62*. Press to select an item in the VCR menu.

#### REW(ind)◀ Button

When tape playback is stopped, press to rewind the tape at high speed. During tape playback, press to rewind the tape while the picture stays on the screen. Details are on page 62. When operating the VCR, press to return to a previous menu. For some PHILIPS or PHILIPS MAG-NAVOX TVs only:

#### **OK/STATUS Button-**

Press to go to the next item on the VCR menu or to the next menu. Press to see the status display for five seconds. *Details are on page 26*. When tape playback is stopped, press repeatedly to see the current channel, the current time, the real-time counter, or the remaining tape time on the display panel. During tape playback, press repeatedly to see the current time, the real-time counter, or the remaining tape time on the display panel.

#### POWER Button

After pressing the SAT/CBL/DBS, VCR, or TV button, press to turn on or off the Cable Box/DBS,VCR, or TV. Press and hold to set Child Lock. Details are on page 74.

#### -SMARTPICTURE Button

Press to select the SmartPicture mode. *Details are on page 59.* 

#### Number Buttons

After pressing the SAT/CBL/DBS, TV, or VCR button, press to select achannel at the Cable Box/DBS, TV, or VCR. Press to enter characters in the "EDIT TITLE" screen. *Details are on page 67.* 

#### **CLEAR Button**

Press to reset the real-time counter to zero.

#### FF ► Button

When tape playback is stopped, press to advance the tape at high speed. During tape playback, press to advance the tape while the picture stays on the screen. *Details are on page 62*. When operating the VCR, press to change the setting of a menu item.

#### STOP ▼ Button

Press to stop the tape. When operating the VCR, press to select an item in the menu.

For some PHILIPS or PHILIPS MAG-NAVOX TVs only:

After pressing the TV button, press this button to select an item in the TV menu.

#### CH(annel) ▲/▼ Button

After pressing the SAT/CBL/DBS, TV, or VCR button, press to scan through the channels of the Cable Box/DBS, TV, or VCR.

#### TAPE MANAGER

Press to access the Tape Manager directory screen. Details are on page 64.

#### Jog dial

Turn this dial for frame by frame tape playback. The tape moves backward or forward frame by frame at the speed with which the dial is turned. Details are on page 63.

#### SAT/CBL/DBS Button -

Press this button before pressing Cable Box/DBS operation buttons.

#### VCR/TV Button

After pressing the VCR button, press this button to select the signal that your TV receives.

#### ALT(ernate) (Channel)/SPEED Button

For some PHILIPS or PHILIPS MAG-NAVOX TVs only:

After pressing the TV button, press to go back to the previously selected channel on the TV.

After pressing the VCR button, press to select the recording speed (SP or SLP). Details are on pages 41 and 77.

#### TURBO TIMER Button

Press to set a timer recording using Turbo Timer. *Details are on page 44*.

#### MENU Button -

Press to access the main VCR menu. Press again to remove the menu. For some PHILIPS or PHILIPS MAG-NAVOX TVs only: After pressing the TV button, press

this button to access the TV menu.

#### JOG/SHTL (Shuttle) Button

Press to use the Jog Dial or the Shuttle Ring on the remote control. The button will light for one minute. You may operate the jog dial or shuttle ring on the remote control only when the JOG/SHTL button is lit. Details are on page 63.

#### REC(ord)/OTR Button -

Press once to start a recording. Details are on page 30. Or, press repeatedly to start a One-Touch Recording. Details are on page 34.